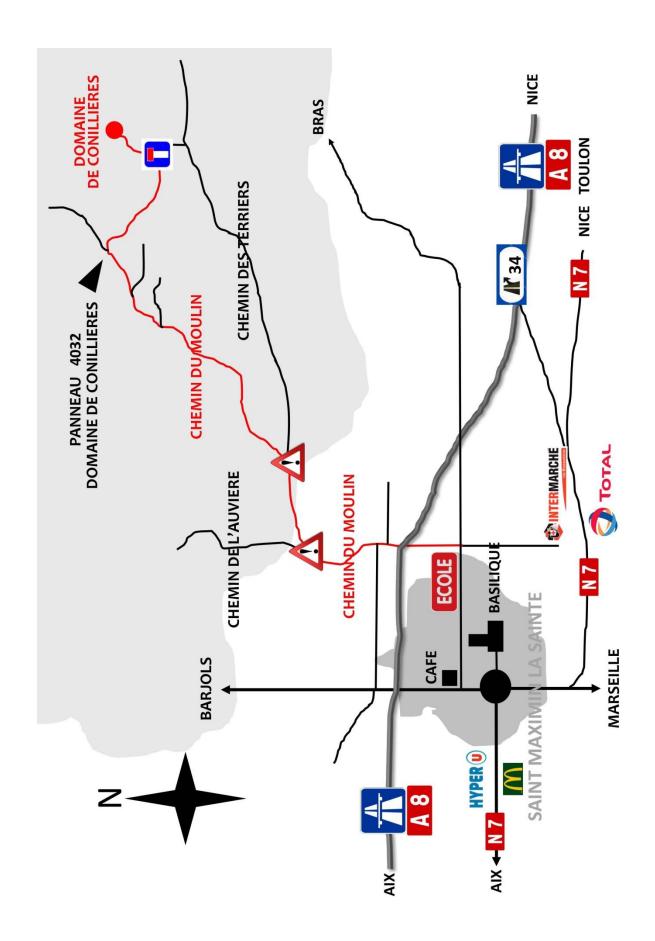

## Coming on Motorway A8 from either East or West, exit 34 « Saint-Maximin la Sainte-Baume ».

- Right after the toll gate, do not follow « Saint-Maximin Centre » ...Keep driving straight ahead for approximatly half a mile, then take a right and follow "Saint-Maximin centre par RN 7"
- Once you arrive in the center of town at Place Malherbe (Central main square where the big stone fountain is), take a right at **Café Cercle Philarmonique** and follow **Bras** on **D28**
- You are on **Boulevard Bonfils**, and you carry on **Avenue de la Libération**. The Royal Monastery and the Basilica should be on your right.
- Just before leaving the town, right after the **school** which is on your left, turn left on **Chemin du Moulin** Follow **Le Moulin** road sign.
- Keep driving on **Chemin du Moulin** for 3 miles / 5 kilometers. Approximately 10 minutes
- Watch carefully the road signs at each junction, in order not to take the wrong way. Make sure you always follow **Chemin du Moulin** direction. Do not trust your GPS which will take you **on chemin des Terriers** leading to a **non mobile road**.
- After 3 miles, you'll reach a junction clearly marked by a "**Domaine de Conillières**" road sign.
- Follow the direction and keep driving for another half-mile... Welcome!

## **Warning:**

The plan below is not exactly to scale.

The distance between the center of Saint-Maximin and the Domaine de Conillières is 5 km.

Just rely on the plan, **do not trust the GPS** that you indicate in error and you go to the road Terriers, then on a non-passable track.